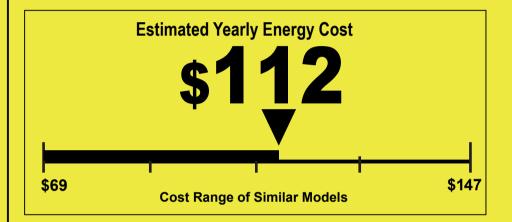

## Your cost will depend on your utility rates and use.

- Cost range based only on models of similar capacity without reverse cycle and without louvered sides.
- Estimated annual energy cost is based on a national average electricity cost of 13 cents per kWh and a seasonal use of 8 hours a day over a 3 month period.
- For more information, visit www.ftc.gov/energy.