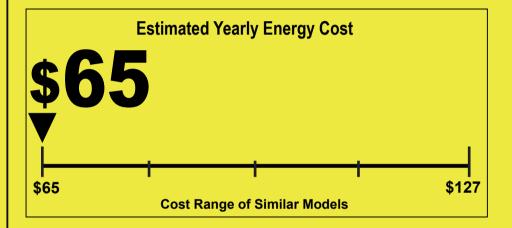

## Your cost will depend on your utility rates and use.

- Cost range based only on models of similar capacity without reverse cycle and with louvered sides.
- Estimated annual energy cost is based on a national average electricity cost of 13 cents per kWh and a seasonal use of 8 hours a day over a 3 month period.
- For more information, visit www.ftc.gov/energy.