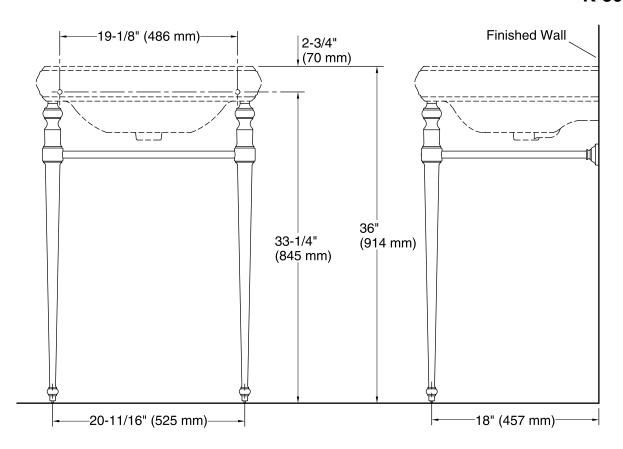

grated leveling feature.
- Coordinates with other products in the Memoirs collection.

### Material

Solid brass.

## **Required Accessories**

K-2239-1 Pedestal/Console Table Bathroom Sink or

K-2239-4 Pedestal/Console Table Bathroom Sink

K-2239-8 Pedestal/Console Table Bathroom Sink



### Codes/Standards

None Applicable

# KOHLER® One-Year Limited Warranty

See website for detailed warranty information.

### **Available Color/Finishes**

Color tiles intended for reference only.

| Color | Code | Description             |
|-------|------|-------------------------|
|       | CP   | Polished Chrome         |
|       | BN   | Vibrant® Brushed Nickel |
|       | BV   | Vibrant® Brushed Bronze |
|       | 2BZ  | Oil-Rubbed Bronze       |





# Memoirs® Classic

Console Table Legs K-30009



### **Technical Information**

All product dimensions are nominal.

### **Notes**

Install this product according to the installation instructions.