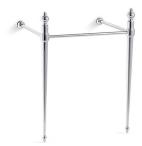

# Memoirs® Classic

Console Table Legs K-30010

#### **Features**

- Set of two legs.
- Combines with the K-2259 Memoirs Classic 27-inch bathroom sink basin for a complete console table solution.
- Includes a towel rail.
- Integrated leveling feature.
- Coordinates with other products in the Memoirs collection.

#### Material

Solid brass.