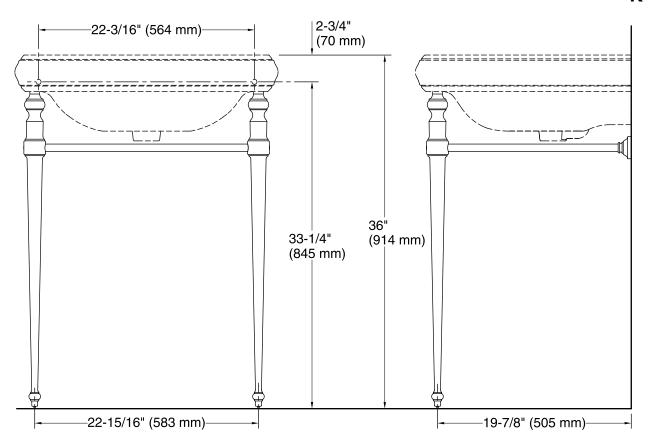

egrated leveling feature.
- Coordinates with other products in the Memoirs collection.

#### Material

Solid brass.

# **Required Accessories**

K-2259-1 Pedestal/Console Table Bathroom Sink or

K-2259-4 Pedestal/Console Table Bathroom Sink

K-2259-8 Pedestal/Console Table Bathroom Sink



## Codes/Standards

None Applicable

# KOHLER® One-Year Limited Warranty

See website for detailed warranty information.

### **Available Color/Finishes**

Color tiles intended for reference only.

| Color | Code | Description             |
|-------|------|-------------------------|
|       | CP   | Polished Chrome         |
|       | BN   | Vibrant® Brushed Nickel |
|       | BV   | Vibrant® Brushed Bronze |
|       | 2BZ  | Oil-Rubbed Bronze       |





# Memoirs® Classic

Console Table Legs K-30010



## **Technical Information**

All product dimensions are nominal.

## **Notes**

Install this product according to the installation instructions.