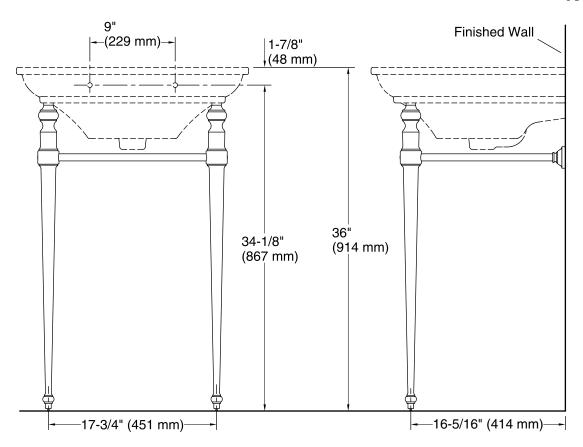

leveling feature.
- Coordinates with other products in the Memoirs collection.

## Material

Solid brass.

## **Required Accessories**

K-29999-1 Pedestal/Console Table Bathroom Sink or

K-29999-4 Pedestal/Console Table Bathroom Sink

K-29999-8 Pedestal/Console Table Bathroom Sink



## Codes/Standards

None Applicable

## KOHLER® One-Year Limited Warranty

See website for detailed warranty information.

### **Available Color/Finishes**

Color tiles intended for reference only.

| Color | Code | Description             |
|-------|------|-------------------------|
|       | CP   | Polished Chrome         |
|       | BN   | Vibrant® Brushed Nickel |
|       | BV   | Vibrant® Brushed Bronze |
|       | 2BZ  | Oil-Rubbed Bronze       |





# **Memoirs® Stately**

Console Table Legs K-30007



## **Technical Information**

All product dimensions are nominal.

## **Notes**

Install this product according to the installation instructions.