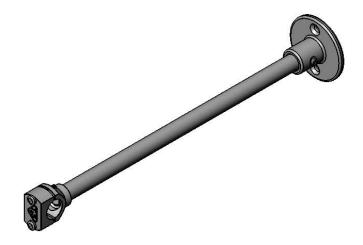

## **Architect/Engineering Specifications:**

Polished chrome plated brass 12" wall bracket with chrome plated vandal resistant mounting hardware.

Job Name\_\_\_\_\_
Model Specified\_\_\_\_\_\_Quantity\_\_\_\_
Variations Specified\_\_\_\_\_\_
Date\_\_\_\_\_

## Features & Benefits:

- Polished chrome plated brass 12" wall bracket
- Ø2 1/4" wall flange
- Fits 3/8" pipe
- Vandal resistant mounting hardware and # 8 spanner bit (included)
- Material: Polished chrome plated brass body and chrome plated brass screws