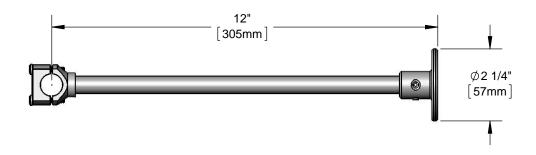

## **Architect/Engineering Specifications:**

Polished chrome plated brass 12" wall bracket with chrome plated vandal resistant mounting hardware.

Job Name\_\_\_\_\_
Model Specified\_\_\_\_\_\_Quantity\_\_\_\_
Variations Specified\_\_\_\_\_\_
Date\_\_\_\_\_

## Features & Benefits:

- Polished chrome plated brass 12" wall bracket
- Ø2 1/4" wall flange
- Fits 3/8" pipe
- Vandal resistant mounting hardware and # 8 spanner bit (included)
- Material: Polished chrome plated brass body and chrome plated brass screws