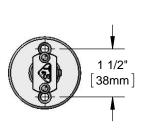

## Features & Benefits:

- Polished chrome plated brass 12" wall bracket
- Ø2 1/4" wall flange
- Fits 3/8" pipe
- Vandal resistant mounting hardware and # 8 spanner bit (included)
- Material: Polished chrome plated brass body and chrome plated brass screws