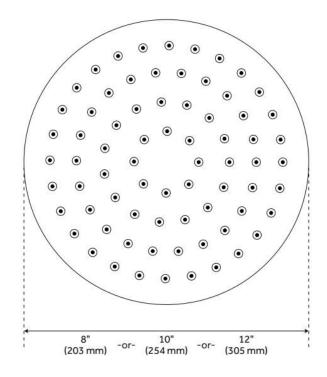

## CONTEMPORARY LOW PROFILE RAINFALL SHOWER HEAD - 2.5 GPM

SKU: 948945-25 Code: SHRS825R, SHRS1225R, SHRS1025R

## FEATURES

Material: Metal Shower Head Swivel: Yes Shower Head Spray: Rainfall Shower Head Flow Rate: 2.5 gpm (9.5 L/min) @ 80 psi Connection Type: 1/2" IPS

ASME A112.18.1/CSA B125.1, Massachusetts Accepted, LISTED ID: SHRS825Rxy, SHRS1225Rxy, SHRS1025Rxy

## **ADDITIONAL FEATURES**

- Single function shower head (full spray).
- Easy clean silicon nozzles.
- Brass ball joint.

REVISED 4/22/2025