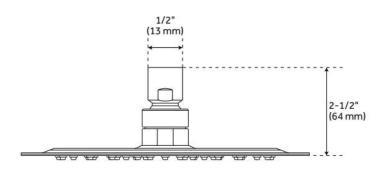

## FEATURES

Material: Metal Shower Head Swivel: Yes Shower Head Spray: Rainfall Shower Head Flow Rate: 2.5 gpm (9.5 L/min) @ 80 psi Connection Type: 1/2" IPS

ASME A112.18.1/CSA B125.1, Massachusetts Accepted, LISTED ID: SHRS825Rxy, SHRS1225Rxy, SHRS1025Rxy