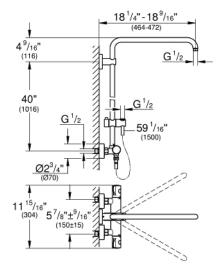

## Standard Specification:

- 17 3/4" horizontal swivel shower arm
- Exposed thermostat with Aquadimmer that diverts between hand shower and showerhead
- ADA Compliant handles
- Showerhead and hand shower (not included)
- Bar with adjustable height hand shower holder
- Rotaflex shower hose (1500 mm) (28 417)
- **GROHE TurboStat** Compact cartridge with wax thermoelement
- GROHE StarLight chrome finish
- Exposed thermostatic temperature control with SafeStop at 100°F/38°C
- Inner WaterGuide for a longer life
- Twistfree to prevent hose from twisting
- Min. recommended pressure: 15 psi
- CALGreen compliant
- Two discrete functions (non-shared)
- Includes adaptors for easy installation (depth adjustable)