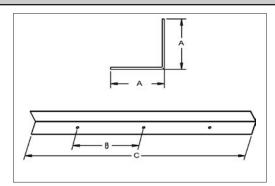

### Standard Construction

Rollformed using 16 GA ASTM A-653 G60 Material Pre-punched 3/16" holes

| GA | Size (in)<br>A | Distance<br>between<br>holes(in)<br>B | Length(ft)<br>C |
|----|----------------|---------------------------------------|-----------------|
| 14 | 1-1/2          | 6                                     | 10              |
| 14 | 1-1/2          | 6                                     | 20              |
| 16 | 1-1/2          | 6                                     | 10              |
| 16 | 1-1/2          | 6                                     | 20              |
| 14 | 2              | 6                                     | 10              |
| 14 | 2              | 6                                     | 20              |
| 16 | 2              | 6                                     | 10              |
| 16 | 2              | 6                                     | 20              |