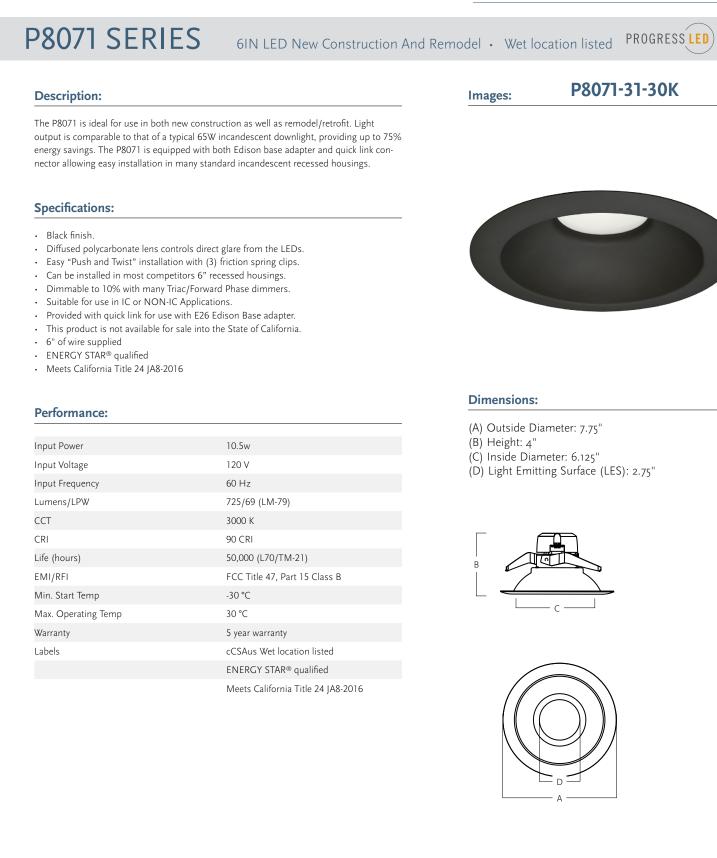

## **P8071 SERIES**

6IN LED New Construction And Remodel • Wet location listed PROGRESS LED