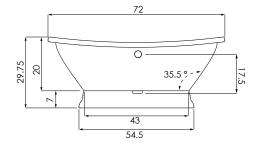

tem.com">http://www.hydrosystem.com</a> for more details on our options and accessories.

#### **O**PTIONS

- Padded Headrest Pillow
- Island Tub Drain (can only be used without the tip-toe drain)
- Export Crate
- Hydro Coat
- Hydro Express quick ship
- Two-tone finish matte/polish
- Multi color interior/exterior
- Thermal Air
  - 1-115Volts 15 AMP Dedicated GFI
  - Blower requires remote location





# FEATURES SHOWN:

Soaking Tub Only

## AVAILABLE SYSTEMS:

• Thermal Air

## SIZE:

72.38.24

## WATER CAPACITY:

90 Gallons

#### WEIGHT:

450 lbs. Tub Only 520 lbs. Thermal Air

## Model 7238 Dimensions:

- (L)ength-72"
- (W)idth- 38"
- (H)eight- 24"



# HYBRID COMPOSITE TUB

- Thermal Air system requires remote blower
- Eqipped with standard polish chrome fully exposed tip-toe drain







#### CODES AND COMPLIANCES

Massachusetts code File no: P1-0614-491