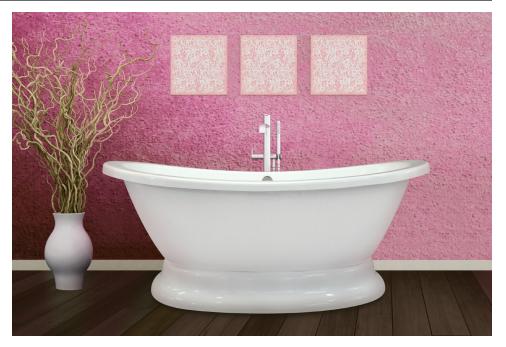

Copy Needed For The Mitra Tub. Visit <a href="http://www.hydrosystem.com">http://www.hydrosystem.com</a> for more details on our options and accessories.

#### **O**PTIONS

- Padded Headrest Pillow
- Island Tub Drain (can only be used without the tip-toe drain)
- Export Crate
- Hydro Coat
- Hydro Express quick ship
- Two-tone finish matte/polish
- Multi color interior/exterior
- Thermal Air
  - 1-115Volts 15 AMP Dedicated GFI
  - Blower requires remote location





# FEATURES SHOWN:

Soaking Tub Only

## AVAILABLE SYSTEMS:

• Thermal Air

## SIZE:

72.38.24

## WATER CAPACITY:

90 Gallons

#### WEIGHT:

450 lbs. Tub Only 520 lbs. Thermal Air

## Model 7238 Dimensions:

- (L)ength-72"
- (W)idth- 38"
- (H)eight- 24"



# HYBRID COMPOSITE TUB

- Thermal Air system requires remote blower
-