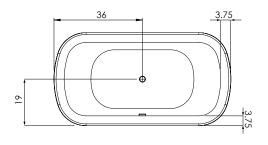

ystem.com">http://www.hydrosystem.com</a> for more details on our options and accessories.

#### **O**PTIONS

- Padded Headrest Pillow
- Island Tub Drain (can only be used without the tip-toe drain)
- Export Crate
- Hydro Coat
- Hydro Express quick ship
- Two-tone finish matte/polish
- Multi color interior/exterior
- Thermal Air
  - 1-115Volts 15 AMP Dedicated GFI
  - Blower requires remote location





# FEATURES SHOWN:

Soaking Tub Only

## AVAILABLE SYSTEMS:

• Thermal Air

## SIZE:

72.38.24

## WATER CAPACITY:

90 Gallons

#### WEIGHT:

450 lbs. Tub Only 520 lbs. Thermal Air

## Model 7238 Dimensions:

- (L)ength-72"
- (W)idth- 38"
- (H)eight- 24"



# HYBRID COMPOSITE TUB

- Thermal Air system requires remote blower
- Eqipped with standard polish chrome fully exposed tip-toe drain







#### CODES AND COMPLIANCES

Massachusetts code File no: P1-0614-491