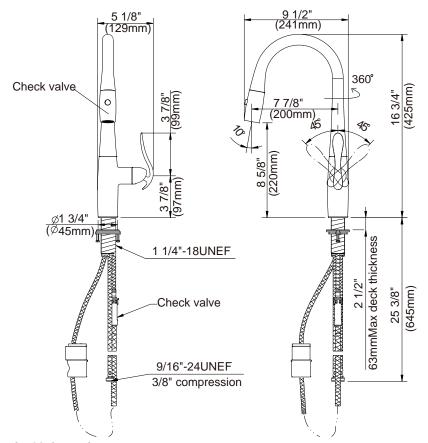

### **FEATURES**

- Ceramic disc valve
- 16 3/4" high spout, 7 7/8" spout length
- 2 function spray/aerated stream
- SnapBack<sup>™</sup> retraction system with GripLock<sup>™</sup> weight
- Single hole mount
- Optional deck plate, DA665051, sold separately
- 1.75gpm (6.6 L/min) maximum flow rate @ 60 psi
- DockForce<sup>™</sup> magnetic docking system