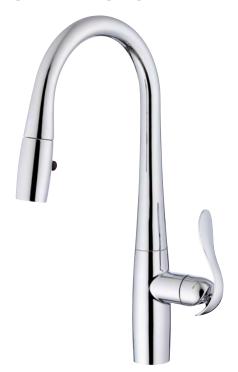

## SELENE™ SINGLE HANDLE PULL-DOWN KITCHEN FAUCET

### **FEATURES**

- Ceramic disc valve
- 16 3/4" high spout, 7 7/8" spout length
- 2 function spray/aerated stream
- SnapBack<sup>™</sup> retraction system with GripLock<sup>™</sup> weight
- Single hole mount
- Optional deck plate, DA665051, sold separately
- 1.75gpm (6.6 L/min) maximum flow rate @ 60 psi
- DockForce<sup>™</sup> magnetic docking system

## **FINISHES AVAILABLE**

- Chrome
- Stainless Steel(SS)