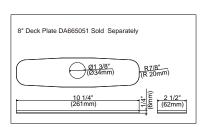

### **FEATURES**

- Ceramic disc valve
- 16 3/4" high spout, 7 7/8" spout length
- 2 function spray/aerated stream
- SnapBack<sup>™</sup> retraction system with GripLock<sup>™</sup> weight
- Single hole mount
- Optional deck plate, DA665051, sold separately
- 1.75gpm (6.6 L/min) maximum flow rate @ 60 psi
- DockForce<sup>™</sup> magnetic docking system