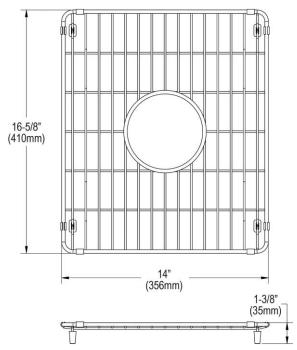

## PRODUCT SPECIFICATIONS

Bottom Grid. Overall dimensions are 14" x 16-5/8" x 1-3/8".

Made of Stainless Steel

Bottom grids are:

Material:

Dimensions

- Custom designed to protect and cover the bottom of your sink.
- Properly positioned opening for convenient access to drain or disposer.
- Built from solid stainless steel to resist corrosion and provide years of service.

|   | Stainless Steel        | Like your fa |  |
|---|------------------------|--------------|--|
| : | 14" x 16-5/8" x 1-3/8" | endure. Fo   |  |
|   |                        | operated co  |  |

AMERICAN PRIDE. A LIFETIME TRADITION. Like your family, the Elkay family has values and traditions that endure. For almost a century, Elkay has been a family-owned and operated company, providing thousands of jobs that support our families and communities.