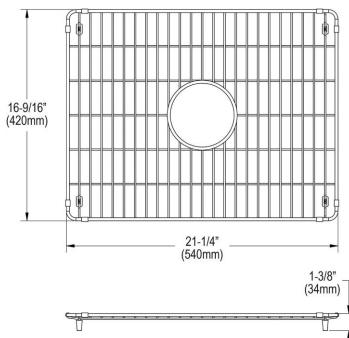

## **PRODUCT SPECIFICATIONS**

Bottom Grid. Overall dimensions are 21-1/4" x 16-9/16" x 1-3/8".

Made of Stainless Steel

Bottom grids are:

- Custom designed to protect and cover the bottom of your sink.
- Properly positioned opening for convenient access to drain or disposer.
- Built from solid stainless steel to resist corrosion and provide years of service.

Clean and Care Manual (PDF) Clean and Care Manual (PDF) Warranty (PDF)

| Material:   | Stainless Steel             |
|-------------|-----------------------------|
| Dimensions: | 21-1/4" x 16-9/16" x 1-3/8" |

## Bottom Grid Model(s) LKBG2217SS