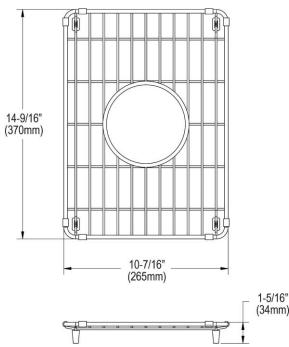

## PRODUCT SPECIFICATIONS

Elkay Stainless Steel 10-7/16" x 14-9/16" x 1-5/16" Bottom Grid. Overall dimensions are 10-7/16" x 14-9/16" x 1-5/16".

Made of Stainless Steel

| Material:   | Stainless Steel               |
|-------------|-------------------------------|
| Dimensions: | 10-7/16" x 14-9/16" x 1-5/16" |