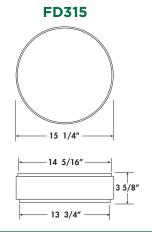

## EXAMPLE # FD315-L1500W-NW

| STYLE # | LIGHT SOURCE                                                                                                             | BODY             | DIFFUSER           |
|---------|--------------------------------------------------------------------------------------------------------------------------|------------------|--------------------|
|         | EOS LED 120V AC, 50/60 Hz, HPF, 50,000 HRS L70*, AMBIENT OP TEMP -40°C TO +40°C 5 YEAR WARRANTY, DIMMABLE, ENERGY STAR ☑ | N-Brushed Nickel | ACRYLIC<br>W-White |
|         | <b>L1500</b> - 24W Power Input <b>W</b> -1850lm 3000K CRI 80 (TYP) >77 Lumens Per Watt**                                 |                  |                    |