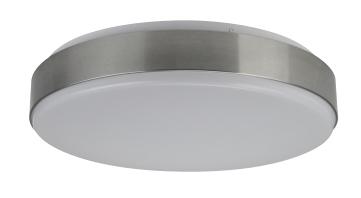

## INDOOR LIGHTING

- o Available in LED
- o Brushed Nickel Decorative Band
- Ceiling Mount Only

- **o ETL Listed for Damp Locations**
- Standard Pack QTY: 6

## **DECORATIVE DRUM**

## EXAMPLE # FD315-L1500W-NW

| STYLE # | LIGHT SOURCE                                                                                                             | BODY             | DIFFUSER           |
|---------|--------------------------------------------------------------------------------------------------------------------------|------------------|--------------------|
|         | EOS LED 120V AC, 50/60 Hz, HPF, 50,000 HRS L70*, AMBIENT OP TEMP -40°C TO +40°C 5 YEAR WARRANTY, DIMMABLE, ENERGY STAR ☑ | N-Brushed Nickel | ACRYLIC<br>W-White |
|         | <b>L1500</b> - 24W Power Input <b>W</b> -1850lm 3000K CRI 80 (TYP) >77 Lumens Per Watt**                                 |                  |                    |