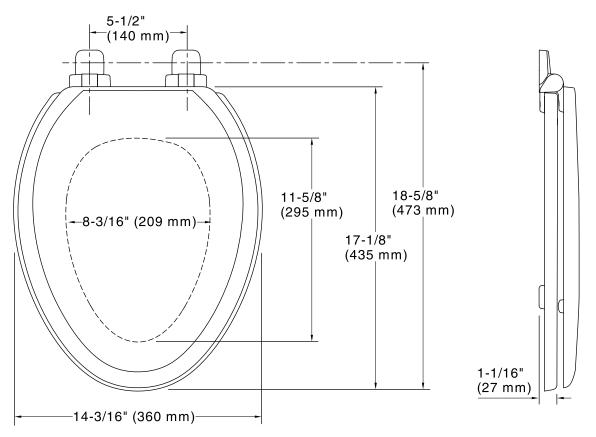

### **Technical Information**

All product dimensions are nominal.Seat shape type:ElongatedSeat front type:Closed-frontSeat-mounting holes:5-1/2" (140 mm)