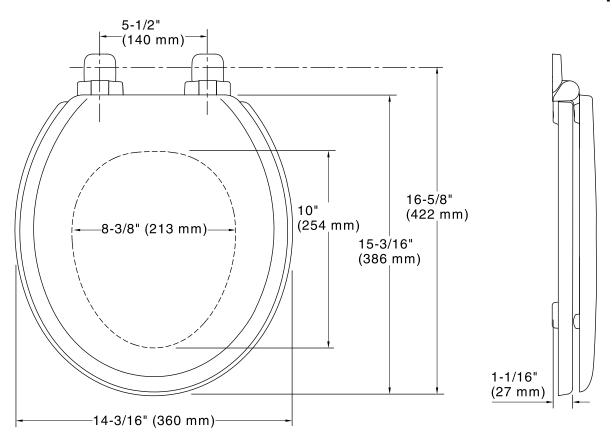

## **Technical Information**

All product dimensions are nominal.

Seat shape type: Round
Seat front type: Closed front
Seat hinge type: Quiet-Close™
Seat-mounting holes: 5-1/2" (140 mm)