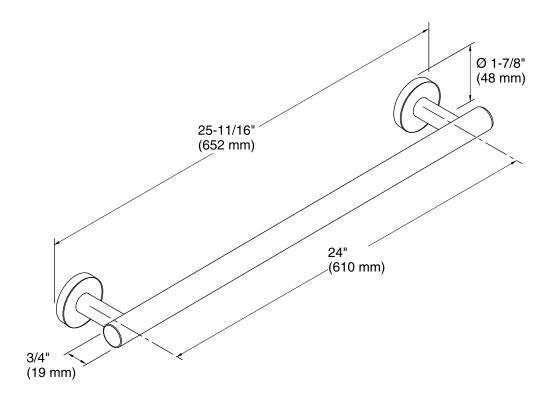

ty.

## Installation

Installation template and tools included.

## Components

Additional included component/s: Installation template, and tools.



## Codes/Standards

None Applicable

# KOHLER® Faucet Lifetime Limited Warranty

See website for detailed warranty information.

## **Available Color/Finishes**

Color tiles intended for reference only.

| Color | Code | Description                   |
|-------|------|-------------------------------|
|       | CP   | Polished Chrome               |
|       | SN   | Vibrant® Polished Nickel      |
|       | AF   | Vibrant® French Gold          |
|       | BGD  | Vibrant® Moderne Brushed Gold |
|       | BN   | Vibrant® Brushed Nickel       |
|       | BV   | Vibrant® Brushed Bronze       |
|       | RGD  |                               |







## **Technical Information**

All product dimensions are nominal.

#### **Notes**

Install this product according to the installation guide.