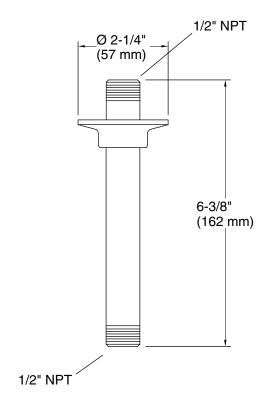

### **Features**

- 1/2" NPT connection.
- For use with overhead rainheads.
- 6" (152 mm) shower arm.

### **Technical Information**

All product dimensions are nominal.