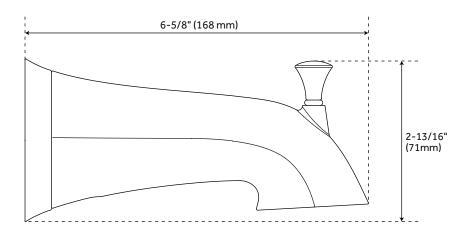

#### **FEATURES**

Material: Brass
Assembly Required: No
Installation Type: Wall
Base Plate Height: 3-1/8"
Base Plate Width: 3-1/8"
Tub Filler Spout Reach: 6-5/8"
NPT Connection: 1/2"
Slip-Fit Connection: 1/2"