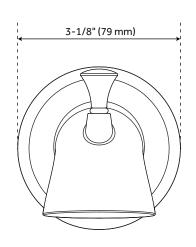

#### **FEATURES**

Material: Brass
Assembly Required: No
Installation Type: Wall
Base Plate Height: 3-1/8"
Base Plate Width: 3-1/8"
Tub Filler Spout Reach: 6-5/8"
NPT Connection: 1/2"
Slip-Fit Connection: 1/2"