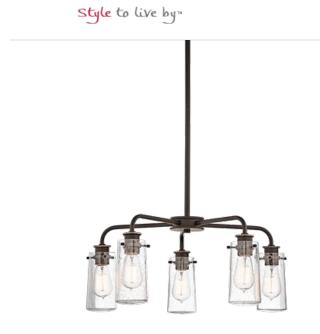

## Braelyn Collection Braelyn™ 5 Light Chandelier - Olde Bronze 43058OZ (Olde Bronze)

## **Product Description:**

There's so much to love about the reclaimed style of this 5 light chandelier from the Braelyn™ collection. The vintage industrial design is punctuated with Clear Seedy Glass shades, reminiscent of glass jars that were a staple of 19th century American life. The Olde Bronze® finish and carbon filament replica light bulbs enhance this style, making the fixtures the perfect addition to any spaces.