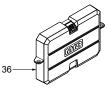

| FIG. | PART NO.   | DESCRIPTION OF PART   | NO. REQ. |
|------|------------|-----------------------|----------|
| 36   | 31-21-0125 | Battery Door Assembly | (1)      |

| FIG. | PART NO.   | DESCRIPTION OF PART     | NO. REQ. |
|------|------------|-------------------------|----------|
| 40   | 14-74-0015 | Rubber Boot Kit         | (1)      |
| 41   |            | Rubber Boot             | (3)      |
| 42   |            | M4 x 12 Screw w/ Washer | (6)      |