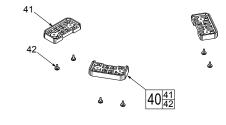

| FIG. | PART NO.   | DESCRIPTION OF PART   | NO. REQ. |
|------|------------|-----------------------|----------|
| 36   | 31-21-0125 | Battery Door Assembly | (1)      |

| FIG. | PART NO.   | DESCRIPTION OF PART     | NO. REQ. |
|------|------------|-------------------------|----------|
| 40   | 14-74-0015 | Rubber Boot Kit         | (1)      |
| 41   |            | Rubber Boot             | (3)      |
| 42   |            | M4 x 12 Screw w/ Washer | (6)      |