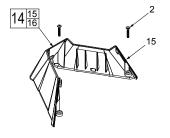

| FIG. | PART NO.   | DESCRIPTION OF PART | NO. REQ. |
|------|------------|---------------------|----------|
| 2    | 06-82-2250 | M5 T25 Torx Screw   | (6)      |
| 14   | 43-76-0045 | Main Body Cover Kit | (1)      |
| 15   |            | Back Housing        | (1)      |
| 16   |            | Front Housing       | (1)      |