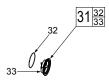

Coin Cell Cover Kit Design A is screw dependent, while Coin Cell Cover Kit Design B is not. Both designs are interchangeable and it is the customer's preference which to order.

| FIG. | PART NO.   | DESCRIPTION OF PART            | NO. REQ. |
|------|------------|--------------------------------|----------|
| 31   | 31-15-0475 | Coin Cell Cover Kit (Design A) | (1)      |
|      | 31-15-0009 | Coin Cell Cover Kit (Design B) | (1)      |
| 32   |            | O-Ring                         | (1)      |
| 33   |            | Coin Cell Cover                | (1)      |