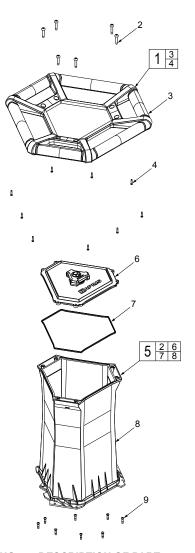

## Via email at: METProductSupport @milwaukeetool.com

Disassembly is not recommended and could void the warranty.

| FIG. | PART NO.   | DESCRIPTION OF PART | NO. REQ. |
|------|------------|---------------------|----------|
| 1    | 14-34-0005 | Top Handle Assembly | (1)      |
| 2    | 06-82-2250 | M5 T25 Torx Screw   | (6)      |
| 3    |            | Top Handle          | (1)      |
| 4    | 06-82-0190 | M3 x 14 Screw       | (9)      |
| 5    | 44-06-0135 | Lens Assembly       | (1)      |
| 6    |            | Top Lens            | (1)      |
| 7    | 43-40-0045 | Lens Cover Seal     | (1)      |
| 8    |            | Lens                | (1)      |
| 9    | 06-82-0195 | M4 x 12 Screw       | (10)     |
|      |            |                     |          |