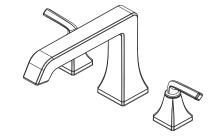

### Roman Tub Trim

- RT6-5FEBG Finish(BG)
  - RT6-5FEC Finish(C)
  - RT6-5FED Finish(D)
  - RT6-5FEK Finish(K)
  - RT6-5FEY Finish(Y)

#### **Features**

- Metal Lever Handles
- 3-Hole Installation
- Requires OX6-050R or OX6-150R Rough-In
- Trim Only, Valve Not Included
- Pforever Warranty®