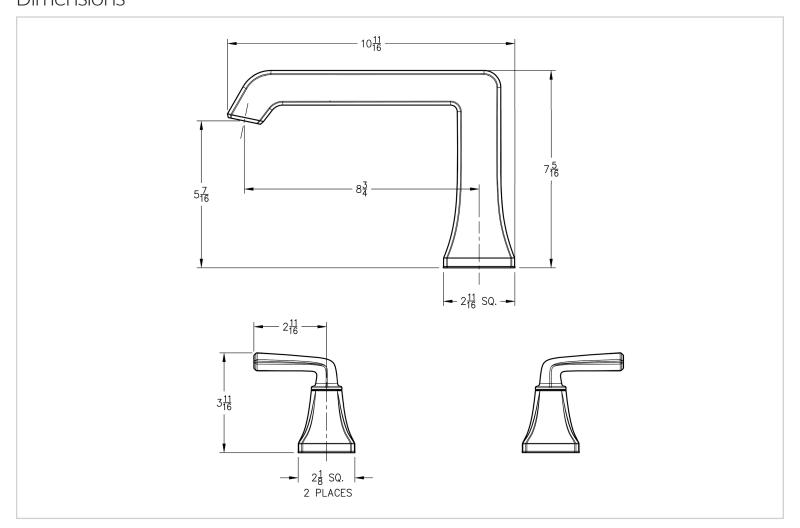

# Pfister

## Park Avenue™

### Roman Tub Trim

- RT6-5FEBG Finish(BG)
  - RT6-5FEC Finish(C)
  - RT6-5FED Finish(D)
  - RT6-5FEK Finish(K)
  - RT6-5FEY Finish(Y)



# Specifications

#### **Features**

- Metal Lever Handles
- 3-Hole Installation
- Requires OX6-050R or OX6-150R Rough-In
- Trim Only, Valve Not Included
- Pforever Warranty®

## Code Compliance

• Solid Brass Construction

Pfister products are designed and manufactured in compliance with the following standards and codes:



- CSA B125 Certified
- ASME A112.18.1

Lever Handles3-Hole Installation

• ADA Complaint-ANSI-A117.1 (Lever handles only)



# Dimensions