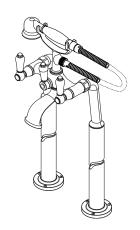

# **Traditional**

Tub Filler

- LG6-1TFC Finish(C) ☐ LG6-1TFD Finish(D) ☐
- LG6-1TFK Finish(K)
- LG6-1TFY Finish(Y) □

#### **Features**

- 1.8 GPM Flow Rate (Handheld)
- 9 GPM @ 45 PSI Flow Rate
- All Metal Construction
- Ceramic Disc Cartridges
- Mounting Hardware Included
- Volume and Temperature Control
- No Rough-In Required
- Pforever Warranty®