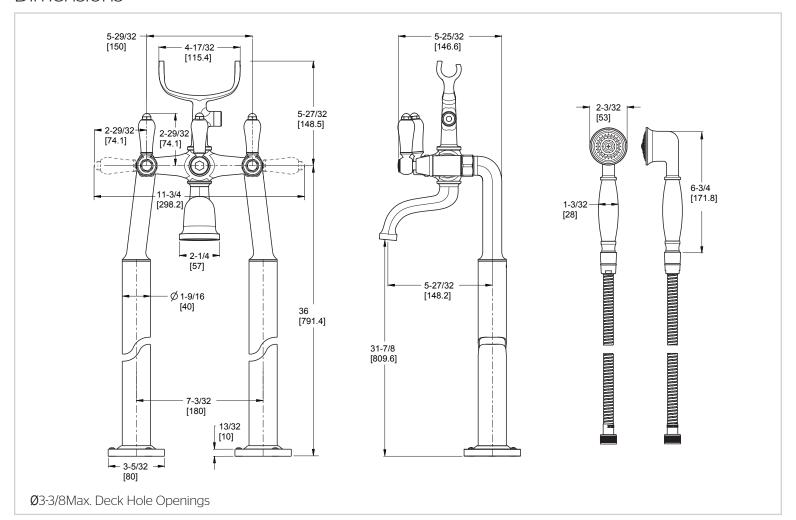

# Pfister

# **Traditional**

Tub Filler

- LG6-1TFC Finish(C) ☐ LG6-1TFD Finish(D) ☐
- LG6-1TFK Finish(K)
- LG6-1TFY Finish(Y) □



# Specifications

#### **Features**

- 1.8 GPM Flow Rate (Handheld)
- 9 GPM @ 45 PSI Flow Rate
- All Metal Construction
- Ceramic Disc Cartridges
- Mounting Hardware Included
- Volume and Temperature Control
- No Rough-In Required
- Pforever Warranty®

### **Code Compliance**

• All Metal Construction

Pfister products are designed and manufactured in compliance with the following standards and codes:



- CSA B125 Certified
- ASME A112.18.1
- CEC Compliant
- ADA Compliant-ANSI A117.1 (Lever handles only)
- ASME A112.18.3 (Backflow Prevention)

## Dimensions