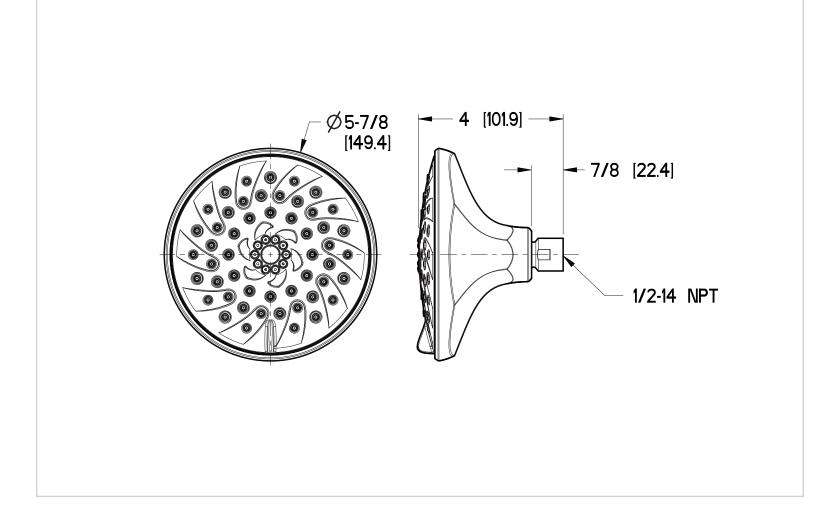

# Pfister

## Arterra™

#### Showerhead

LG15-DE1C Finish(C) □ LG15-DE1D Finish(D) □

LG15-DE1K Finish(K) □

LG15-DE1Y Finish(Y) □



# Specifications

#### **Features**

- 1.8 GPM Flow Rate
- Arm/Flange Not Included
- Easy To Clean Nozzles
- Multi-Function Showerhead (3 Functions)
- Pforever Warranty®

# **Code Compliance**

• Multi-Function Showerhead

Pfister products are designed and manufactured in compliance with the following standards and codes:



- IAPMO Certified
- CSA B125 Certified
- ASME A112.18.1
- Cal Green Compliant
- CEC Compliant
- EPA WaterSense Certification 1.8 gpm,6.8 L/Min







### **Dimensions**



SS-LG15-DE1X