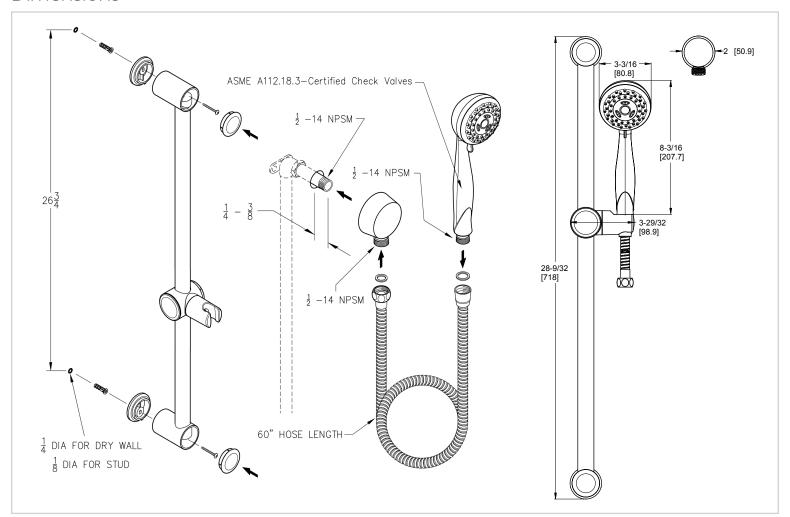

## Dimensions

#### **Features**

- 1.8 GPM Shower Head
- 28" Brass Slide Bar
- Multi-Function Hand Shower with Dual Check Valves (3 Functions: Massage, Full Spray, and Combo)
- 60" Metal Hose with Matching Finish
- Includes Hand Shower, Hose, Slide Bar, and Drop Elbow
- Self-Cleaning Spray Head
- Pforever Warranty®

#### **Code Compliance**

manufactured in compliance with the following standards and codes:

• CSA B125 Certified

· Valve Not Included

- ASME A112.18.1
- Cal Green Compliant
- CEC Compliant
- EPA WaterSense Certification 1.8 gpm, 6.8 L/Min
- ASME A112.18.3 (Backflow Prevention)