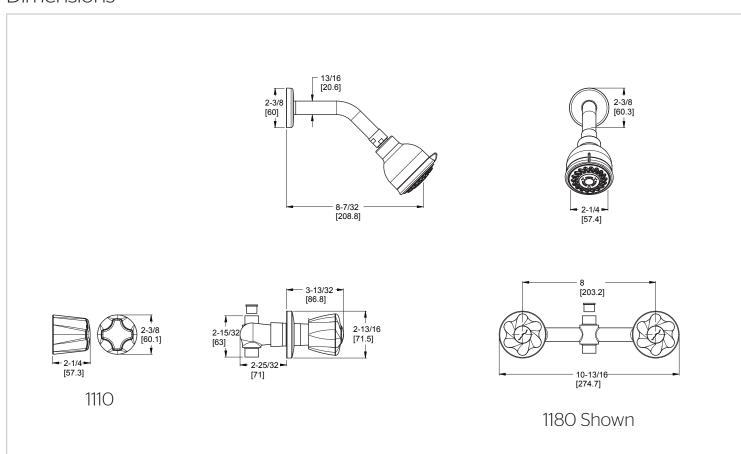

# Pfister

# Pfirst Series™

Tub & Shower

LG07-1110 Finish(C) □ LG07-1180 Finish(C) □



# Specifications

### **Features**

- 1.8 GPM Flow Rate (Showerhead)
- Multi-Function Showerhead (3 Functions)
- Includes 07-31XA Valve
- Ceramic Disc Cartridges
- Metal Handles (1110 Only)
- Acrylic Handles (1180 Only)
- Pforever Warranty®

· Valve Included

## **Code Compliance**

Pfister products are designed and manufactured in compliance with the following standards and codes:



- CSA B125 Certified
- ASME A112.18.1
- Cal Green Complaint
- CEC Compliant
- EPA WaterSense Certification 1.8 gpm, 6.8 L/Min





# **Dimensions**