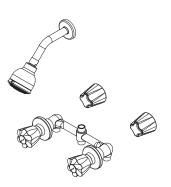

# Pfirst Series™

Tub & Shower

LG07-1110 Finish(C) □ LG07-1180 Finish(C) □

### **Features**

- 1.8 GPM Flow Rate (Showerhead)
- Multi-Function Showerhead (3 Functions)
- Includes 07-31XA Valve
- Ceramic Disc Cartridges
- Metal Handles (1110 Only)
- Acrylic Handles (1180 Only)
- Pforever Warranty®