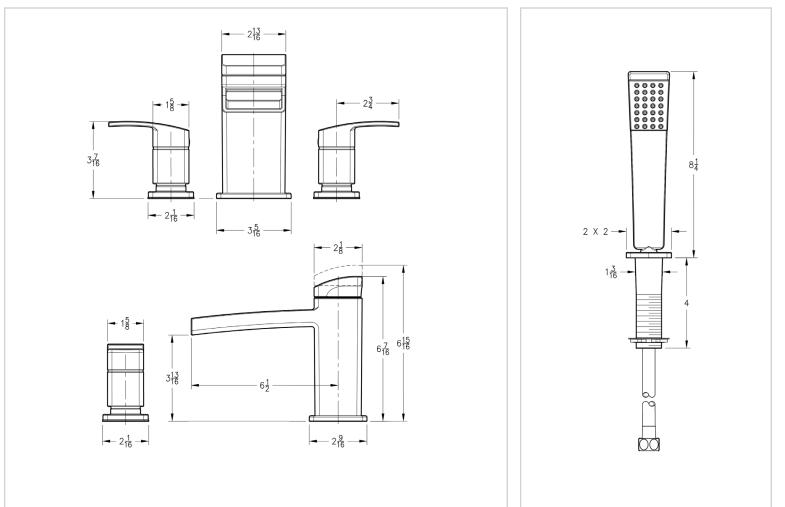

# Pfister

## Kenzo™

Roman Tub Trim

LG6-4DFB Finish(B) LG6-4DFC Finish(C) LG6-4DFK Finish(K)



## Specifications

#### Features

- 1.8 GPM Flow Rate (Handheld)
- All Metal Construction
- Complete Collection with Coordinating Lavatory and Tub & Shower Options
- Metal Lever Handles
- 4-Hole Installation
- Requires 0X6-440R Rough-In
- Pforever Warranty<sup>®</sup>

• Trim Only, Valve Not Included

#### Code Compliance

Pfister products are designed and manufactured in compliance with the following standards and codes:

- IAPMO Certified
- CSA B125 Certified
- ASME A112.18.1
- Cal Green Compliant
- CEC Compliant
- ADA Compliant-ANSI A117.1 (Lever handles only)
- ASME A112.18.3 (Backflow Prevention)



## Dimensions