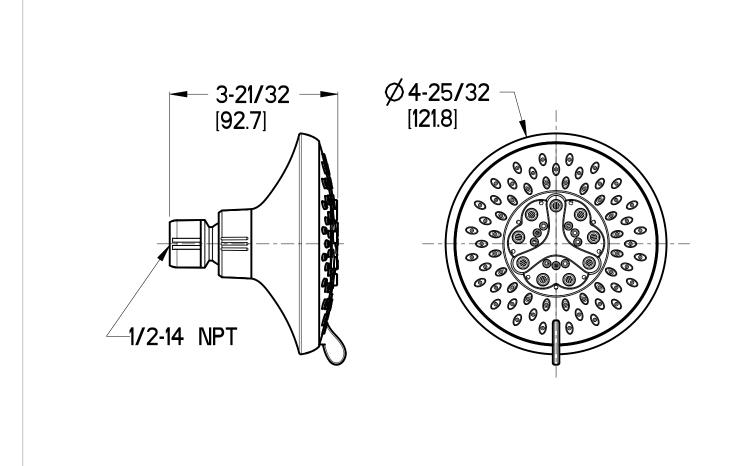

# Pfister

## Traditional Showerhead

973-226A Finish(A) 973-226B Finish(B) 973-226S Finish(S) 973-226Y Finish(Y)



## Specifications

#### Features

- 1.8 GPM Flow Rate
- Multi-Function Showerhead (5 Functions: Full Spray, Massage, Combo, Rinse, and Drench)
- Shower Arm and Flange Not Included
- Brass Ball Joint
- Easy To Clean Nozzles
- Pforever Warranty<sup>®</sup>

#### • Multi-Function Showerhead



#### Code Compliance

Pfister products are designed and manufactured in compliance with the following standards and codes:

- IAPMO Certified to ASME A112.18.1/CSA B125.1
- EPA WaterSense Compliant
- CEC Certified/CALGreen compliant

### Dimensions