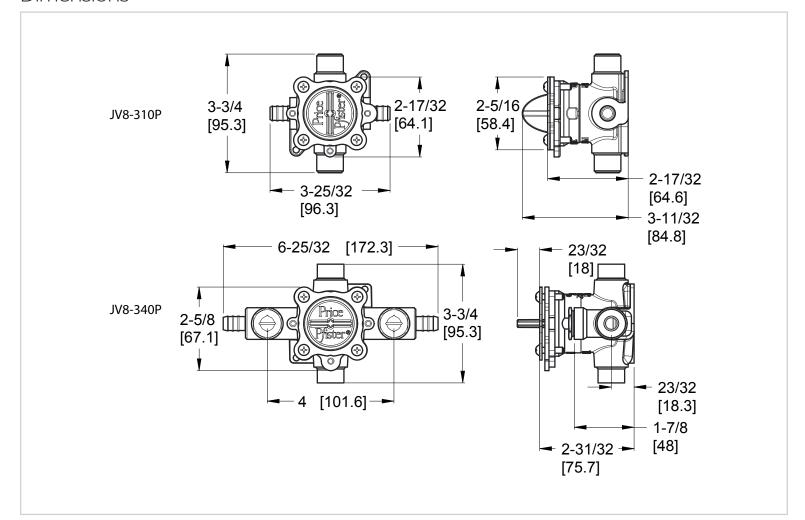

# Pfister

## OX8 Series™

## Tub And Shower Valve

JV8-310P Finish(XX)  $\square$ JV8-340P Finish(XX)  $\square$ 





# Specifications

- Single Handle
- · Valve Only
- 1/2" PEX Inlet Connections

#### **Features**

- Metal Stem
- Includes Inlet Line Test Plug
- Solid Brass Construction
- Back-to-Back Installation
- Includes Plug for Shower Only
- 1/2" PEX Inlet Connections
- Dual 1/2" I.P. or 1/2" Copper Sweat Connections
- Valve Body Only
- Job Pack Quantities
- Includes Plug for Tub Only
- Integral Stops (340P Only)
- Pforever Warranty®

### Code Compliance

Pfister products are designed and manufactured in compliance with the following standards and codes:

- IAPMO Certified
- CSA B125 Certified
- ASME A112.18.1
- ASSE 1016
- ASTM F1807-08

## **Dimensions**



SS-JV8-03