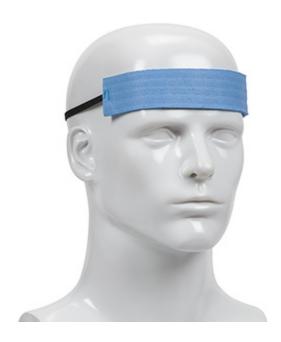

## EZ-Cool® Cellulose Sponge Sweatband

- Soft absorbent cellulose constructed from hydrophilic fibers woven into a fibrous batting
- Cellulose requires water activation

#### **Technical Data**

| Blue                   |
|------------------------|
| OS                     |
| Bulk Pack              |
| 1000/Case              |
| 17.32 x 14.17 x 17.32  |
| 17.64                  |
| China                  |
| Cellulose              |
| Elastic                |
|                        |
|                        |
| Reusable / Launderable |
|                        |