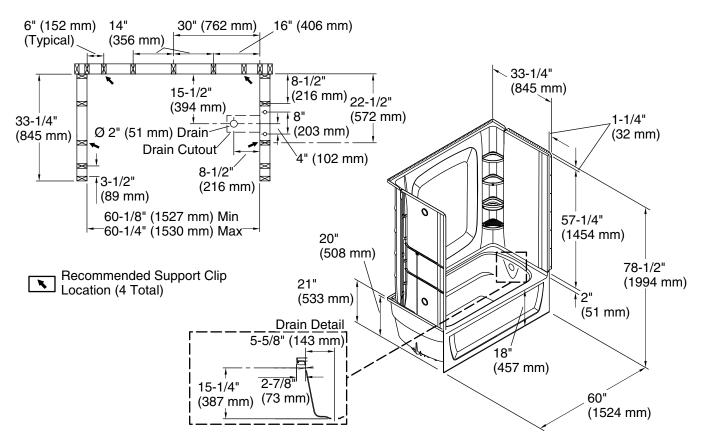

## **Technical Information**

All product dimensions are nominal.

| Drain location:           | Right                        |
|---------------------------|------------------------------|
| Basin area, bottom:       | 42" x 20" (1067 mm x 508 mm) |
| Basin area, top:          | 54" x 26" (1372 mm x 660 mm) |
| Weight:                   | 128 lbs (58.1 kg)            |
| Water depth:              | 13-3/4" (349 mm)             |
| Water capacity:           | 55 gal (208.2 L)             |
| Minimum flat for<br>door: | 3" (76 mm)                   |
| Maximum door<br>height:   | 59" (1499 mm)                |
| Maximum door<br>width:    | 57-11/16" (1465 mm)          |
|                           |                              |

## Notes

Install this product according to the installation instructions.

Studs should be positioned roughly as shown. Double studding is recommended for pivot shower door installations.