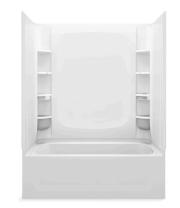

60" x 32" Vikrell® bath/shower, right drain 71420120

#### Features

- Tongue-and-groove modular design allows for easy installation during any phase of construction
- Includes four rimmed shelves, two caddies, two hooks, and two soap dishes with towel bar
- Dishwasher-safe shelves and bins snap into place; no tools required
- Holds up to 30 bottles
- Easy-to-clean, durable high-gloss finish
- Innovative Dry-Block<sup>™</sup> seal and channeled water containment system form watertight seams

# STORE+®

60" x 32" Vikrell<sup>®</sup> bath/shower, right drain **71420120** 