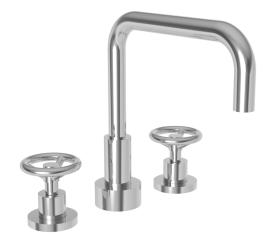

## **TYLER**

3-2956

Roman Tub Deck Trim

#### **Features**

- Solid brass construction
- 3-spoke circular handles
- 6-3/8" (16.2 cm) spout height at outlet
- 8-1/4"" (21.0 cm) spout reach (c-c)
- Intended for use with Newport Brass rough valve kit (Required Accessory) which incorporates the following:
  - Brass valve bodies and quick-connect spout fitting
  - Quarter-turn washerless ceramic disc 3/4" valve cartridges

#### Product Specification: Add "Color / Finish" suffix to Model number, below.

The Roman Tub Deck Trim shall be made of solid brass construction. Roman Tub Deck Trim shall incorporate 3-spoke circular handles. Product shall incorporate a 6-3/8" (16.2 cm) spout height at outlet and a 8-1/4" (21.0 cm) spout reach (c-c). Rough valve kit shall incorporate brass valve bodies with quarter-turn washerless ceramic disc 3/4" valve cartridges and a spout nipple. Roman Tub Deck Trim shall be Newport Brass Model 3-2956/\_\_\_\_ and Newport Brass rough valve kit shall be 1-502.