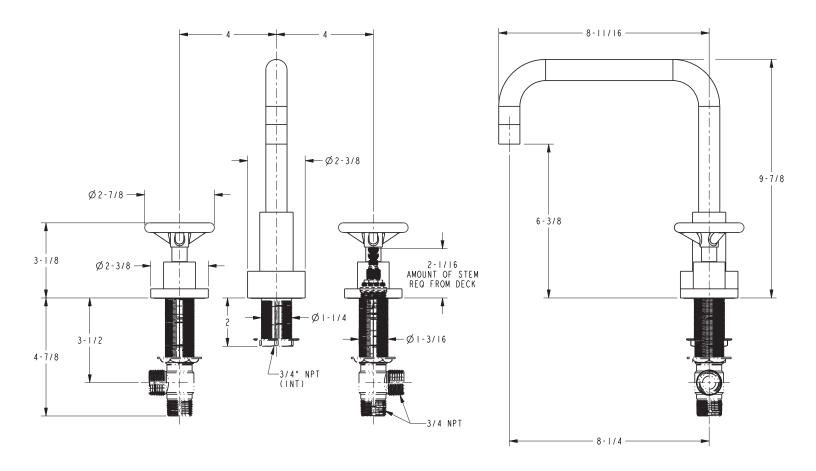

### **PRODUCT DIMENSIONS** (Units are in inches)

#### **Features**

- Solid brass construction
- 3-spoke circular handles
- 6-3/8" (16.2 cm) spout height at outlet
- 8-1/4"" (21.0 cm) spout reach (c-c)
- Intended for use with Newport Brass rough valve kit (Required Accessory) which incorporates the following:
  - Brass valve bodies and quick-connect spout fitting
  - Quarter-turn washerless ceramic disc 3/4" valve cartridges

#### Product Specification: Add "Color / Finish" suffix to Model number, below.

The Roman Tub Deck Trim shall be made of solid brass construction. Roman Tub Deck Trim shall incorporate 3-spoke circular handles. Product shall incorporate a 6-3/8" (16.2 cm) spout height at outlet and a 8-1/4" (21.0 cm) spout reach (c-c). Rough valve kit shall incorporate brass valve bodies with quarter-turn washerless ceramic disc 3/4" valve cartridges and a spout nipple. Roman Tub Deck Trim shall be Newport Brass Model 3-2956/\_\_\_\_ and Newport Brass rough valve kit shall be 1-502.