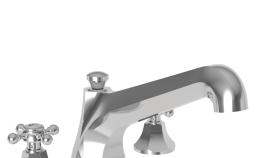

# METROPOLE

**Roman Tub Deck Trim** 

### Features

- Solid brass construction
- ADA compliant traditional cross handles
- 4-3/4" (12.1 cm) spout height at outlet
- 9-1/4" (23.5 cm) spout reach (c-c)
- Intended for use with Newport Brass rough valve kit (Required Accessory) which incorporates the following:
  Brass valve bodies and quick-connect spout fitting
  - Quarter-turn washerless ceramic disc 3/4" valve cartridges

### **Specified Model**

| Model  | Description         | Colors   Finishes             |
|--------|---------------------|-------------------------------|
| 3-1226 | Roman Tub Deck Trim | □ 10B □ 15 □ 15S □ 26 □ Other |

#### Product Specification: Add "Color / Finish" suffix to Model number, below.

The Roman Tub Deck Trim shall be made of solid brass construction. Roman Tub Deck Trim shall incorporate ADA compliant traditional cross handles. Product shall incorporate a 4-3/4" (12.1 cm) spout height at outlet and a 9-1/4" (23.5 cm) spout reach (c-c). Rough valve kit shall incorporate brass valve bodies with quarter-turn washerless ceramic disc 3/4" valve cartridges and a quick-connect spout fitting. Roman Tub Deck Trim shall be Newport Brass Model 3-1226/\_\_\_\_ and Newport Brass rough valve kit shall be 1-502.