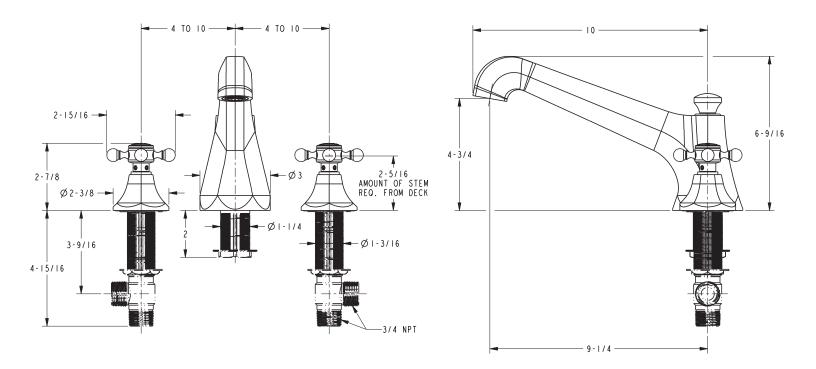

### Features

- Solid brass construction
- ADA compliant traditional cross handles
- 4-3/4" (12.1 cm) spout height at outlet
- 9-1/4" (23.5 cm) spout reach (c-c)
- Intended for use with Newport Brass rough valve kit (Required Accessory) which incorporates the following:
  Brass valve bodies and quick-connect spout fitting
  - Quarter-turn washerless ceramic disc 3/4" valve cartridges

#### Product Specification: Add "Color / Finish" suffix to Model number, below.

The Roman Tub Deck Trim shall be made of solid brass construction. Roman Tub Deck Trim shall incorporate ADA compliant traditional cross handles. Product shall incorporate a 4-3/4" (12.1 cm) spout height at outlet and a 9-1/4" (23.5 cm) spout reach (c-c). Rough valve kit shall incorporate brass valve bodies with quarter-turn washerless ceramic disc 3/4" valve cartridges and a quick-connect spout fitting. Roman Tub Deck Trim shall be Newport Brass Model 3-1226/\_\_\_\_ and Newport Brass rough valve kit shall be 1-502.

### **PRODUCT DIMENSIONS** (Units are in inches)