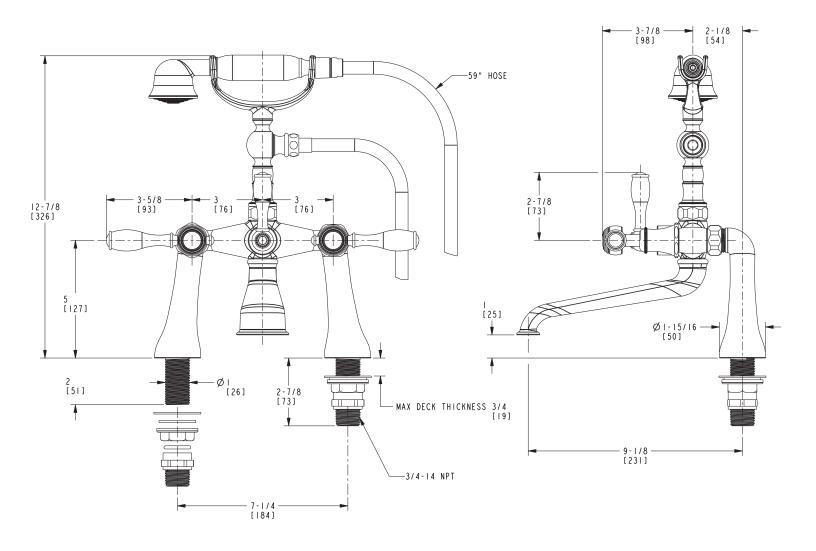

### **PRODUCT DIMENSIONS** (Units are in inches)

#### **Features**

- Solid brass construction
- Quarter-turn washerless ceramic disc valve cartridges
- ADA compliant traditional lever handles with lever diverter
- 3/4" NPT hot and cold inlet fittings
- 9-1/8" (23.2 cm) tub spout reach from inlet fittings (c-c)
- 2" (5.1 cm) handshower diameter
- 1.8 gallons (6.7 liters) per minute handshower maximum flow rate
- For deck-mounted configurations

#### Product Specification: Add "Color / Finish" suffix to Model number, below.

The Exposed Tub and Handshower Set shall be made of solid brass construction and incorporate quarter-turn washerless ceramic disc valve cartridges. Exposed Tub and Handshower Set shall incorporate a lever diverter and ADA complaint lever handles. Product shall be designed for deck-mounted configurations. Product shall have a 9-1/8" (23.2 cm) tub spout reach (c-c) and 3/4" NPT deck-mounted hot/cold inlet fittings. Product shall feature a solid brass handshower having a diameter of 2" (5.1 cm) and a 1.8 gallons (6.7 liters) per minute maximum flow rate. Exposed Tub and Handshower Set shall be Newport Brass Model 1770-4273/\_\_\_\_.