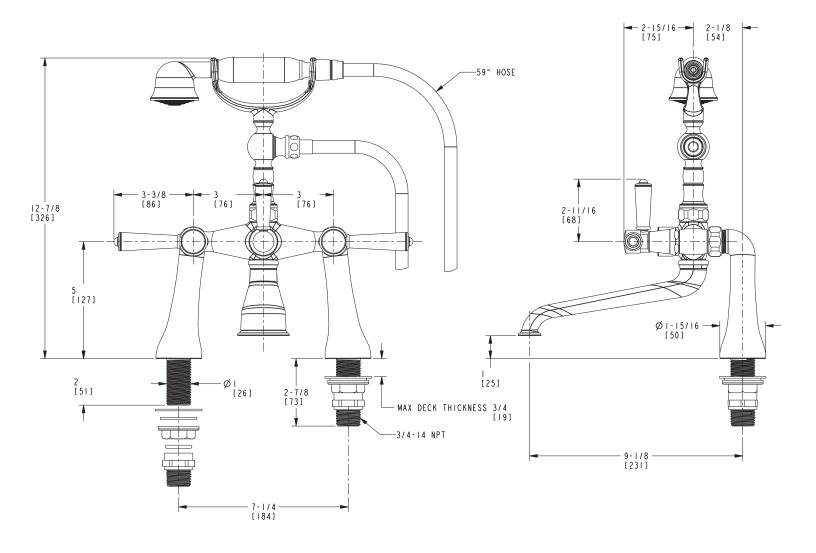

☐ 26 ☐ Other |

#### Product Specification: Add "Color / Finish" suffix to Model number, below.

The Exposed Tub and Handshower Set shall be made of solid brass construction and incorporate quarter-turn washerless ceramic disc valve cartridges. Exposed Tub and Handshower Set shall incorporate a lever diverter and ADA complaint lever handles. Product shall be designed for deck-mounted configurations. Product shall have a 9-1/8" (23.2 cm) tub spout reach (c-c) and 3/4" NPT deck-mounted hot/cold inlet fittings. Product shall feature a solid brass handshower having a diameter of 2" (5.1 cm) and a 1.8 gallons (6.7 liters) per minute maximum flow rate. Exposed Tub and Handshower Set shall be Newport Brass Model 1200-4273/\_\_\_\_.

# 1200-4273

### **PRODUCT DIMENSIONS** (Units are in inches)