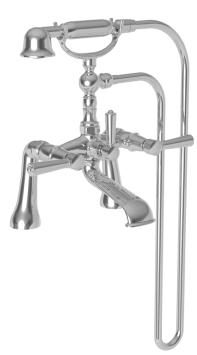

#### **Tub and Handshower Set**

1200-4273

| Specified Model |                                         |                               |
|-----------------|-----------------------------------------|-------------------------------|
| Model           | Description                             | Colors   Finishes             |
| 1200-4273       | Exposed Tub and Handshower (deck mount) | ☐ 10B ☐ 15 ☐ 15S ☐ 26 ☐ Other |

#### Product Specification: Add "Color / Finish" suffix to Model number, below.

The Exposed Tub and Handshower Set shall be made of solid brass construction and incorporate quarter-turn washerless ceramic disc valve cartridges. Exposed Tub and Handshower Set shall incorporate a lever diverter and ADA complaint lever handles. Product shall be designed for deck-mounted configurations. Product shall have a 9-1/8" (23.2 cm) tub spout reach (c-c) and 3/4" NPT deck-mounted hot/cold inlet fittings. Product shall feature a solid brass handshower having a diameter of 2" (5.1 cm) and a 1.8 gallons (6.7 liters) per minute maximum flow rate. Exposed Tub and Handshower Set shall be Newport Brass Model 1200-4273/\_\_\_\_.