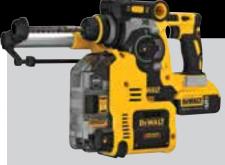

#### INCLUDES

DCH273 1" (26 mm) SDS Rotary Hammer, (2) DCB205 20V MAX\* XR® Premium Lithium Ion Batteries (5.0 Ah), Charger, 360° Side Handle, Depth Rod, Adjustable Utility Hook, DWH303DH Dust Extractor with OSHA Table 1 Compliant Filter Cleaning HEPA Filter and kit box.

# DCH273P2DH0 | 1" L-SHAPE SDS+ ROTARY HAMMER KIT WITH ONBOARD DUST EXTRACTOR

| No Load Speed             | 0-1,100 RPM                        |
|---------------------------|------------------------------------|
| ВРМ                       | 0-4,600 BPM                        |
| Optimum<br>Drilling Range | 3/16" - 1/2"<br>(4.8 mm - 12.7 mm) |
| Impact Energy             | 2.1 Joules                         |
| Tool Weight               | 5.4 lbs (2.4 kg)                   |