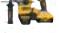

## DCH293R2DH | 1-1/8" L-SHAPE SDS+ ROTARY HAMMER KIT WITH ONBOARD DUST EXTRACTOR

| No Load Speed             | 0-1,000 RPM                        |
|---------------------------|------------------------------------|
| ВРМ                       | 0-4,480 BPM                        |
| Optimum<br>Drilling Range | 3/16" - 1/2"<br>(4.8 mm - 12.7 mm) |
| Impact Energy             | 3.5 Joules                         |
| Tool Weight               | 8.21 lbs (3.72 kg)                 |
|                           |                                    |

- **OSHA TABLE 1 COMPLIANT SOLUTION BRUSHLESS MOTOR AND EXTENDED RUN TIME PACKS**

DCH293R2 1-1/8" (28 mm) SDS+ Rotary Hammer, (2) DCB205 20V MAX\* XR® Premium Lithium Ion Batteries (6.0 Ah), Fast Charger, 360° Side Handle, Depth Rod, Adjustable Utility Hook, DWH304DH Dust Extractor with OSHA Table 1 Compliant Filter Cleaning HEPA Filter and kit box.