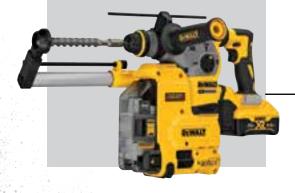

- **OSHA TABLE 1 COMPLIANT SOLUTION BRUSHLESS MOTOR AND EXTENDED RUN TIME PACKS**

DCH293R2 1-1/8" (28 mm) SDS+ Rotary Hammer, (2) DCB205 20V MAX\* XR® Premium Lithium Ion Batteries (6.0 Ah), Fast Charger, 360° Side Handle, Depth Rod, Adjustable Utility Hook, DWH304DH Dust Extractor with OSHA Table 1 Compliant Filter Cleaning HEPA Filter and kit box.

## DCH293R2DH | 1-1/8" L-SHAPE SDS+ ROTARY HAMMER KIT WITH ONBOARD DUST EXTRACTOR

| No Load Speed             | 0-1,000 RPM                        |
|---------------------------|------------------------------------|
| ВРМ                       | 0-4,480 BPM                        |
| Optimum<br>Drilling Range | 3/16" - 1/2"<br>(4.8 mm - 12.7 mm) |
| Impact Energy             | 3.5 Joules                         |
| Tool Weight               | 8.21 lbs (3.72 kg)                 |
|                           |                                    |