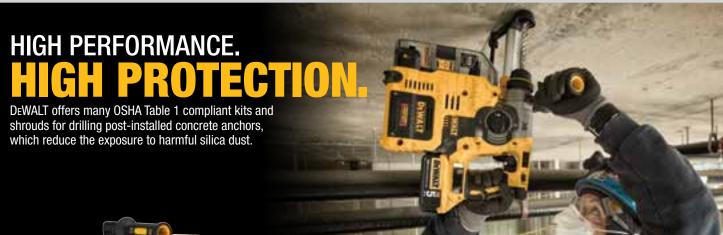

- **OSHA TABLE 1 COMPLIANT SOLUTION**
- **BRUSHLESS MOTOR AND EXTENDED RUN TIME PACKS**

#### INCLUDES

DCH273 1" (26 mm) SDS Rotary Hammer, (2) DCB205 20V MAX\* XR® Premium Lithium Ion Batteries (5.0 Ah), Charger, 360° Side Handle, Depth Rod, Adjustable Utility Hook, DWH303DH Dust Extractor with OSHA Table 1 Compliant Filter Cleaning HEPA Filter and kit box.

# DCH273P2DH0 | 1" L-SHAPE SDS+ ROTARY HAMMER KIT WITH ONBOARD DUST EXTRACTOR

| No Load Speed             | 0-1,100 RPM                        |
|---------------------------|------------------------------------|
| ВРМ                       | 0-4,600 BPM                        |
| Optimum<br>Drilling Range | 3/16" - 1/2"<br>(4.8 mm - 12.7 mm) |
| Impact Energy             | 2.1 Joules                         |
| Tool Weight               | 5.4 lbs (2.4 kg)                   |