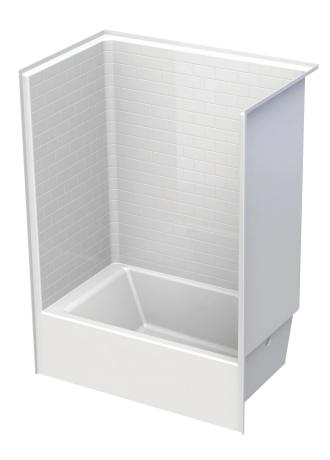

## **FEATURES**

- Tub-shower
- Subway tile finish
- Ergonomic backrest
- Slip-resistant textured bottom
- Left or right hand drain
- AcrylX<sup>™</sup> applied acrylic surface
- Lifetime limited warranty

# 6036STT

 $60 \times 36 \times 80$  inches

FEATURES lbs Dimensional Tolerance ± %". Dimensions needed for site preparation should be measured from the unit. Aquatic assumes no responsibility for preparatory work.

| Model #             | Material | Wall Finish | Jets | Motor | Controls | Drain    | Net Wt. | Pkg. Wt. |
|---------------------|----------|-------------|------|-------|----------|----------|---------|----------|
| Tub-Shower #6036STT | AcrylX™  | Subway Tile | _    | -     | -        | LH or RH | 120     | 125      |