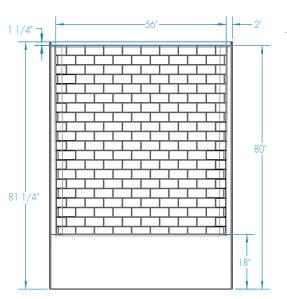

### **DIMENSIONS**

| Specifications                  | inches      |  |  |  |
|---------------------------------|-------------|--|--|--|
| Width: Overall / Net            | 60          |  |  |  |
| Depth: Overall / Net            | 37 1/4 / 36 |  |  |  |
| Height: Overall / Net           | 81 1/4 /80  |  |  |  |
| Enclosure Opening               | 56          |  |  |  |
| Skirt Height                    | 18          |  |  |  |
| Drain Rough-In (from Back Wall) | 18          |  |  |  |
| Drain Rough-In (from Side Wall) | 8 ½         |  |  |  |
| Drain: Diameter / Clearance     | 2 / 3/4     |  |  |  |

## FRAMING DIMENSIONS inches

| Туре   | <b>D</b><br>Depth | <b>W</b><br>Width | <b>H</b><br>Height | А       | В   | С  |
|--------|-------------------|-------------------|--------------------|---------|-----|----|
| Alcove | 37 ½              | 60 1/8            | -                  | Box Out | 8 ½ | 18 |