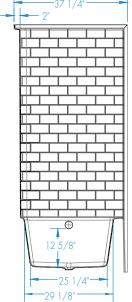

### **DIMENSIONS**

| Specifications                  | inches      |  |  |  |
|---------------------------------|-------------|--|--|--|
| Width: Overall / Net            | 60          |  |  |  |
| Depth: Overall / Net            | 37 1/4 / 36 |  |  |  |
| Height: Overall / Net           | 81 1/4 /80  |  |  |  |
| Enclosure Opening               | 56          |  |  |  |
| Skirt Height                    | 18          |  |  |  |
| Drain Rough-In (from Back Wall) | 18          |  |  |  |
| Drain Rough-In (from Side Wall) | 8 ½         |  |  |  |
| Drain: Diameter / Clearance     | 2 / 3/4     |  |  |  |

## SUMP DATA

| Ion of Drain to | Capacity           | Min. Operating    | WIDTH @ | centerline | DEPTH @ centerline |        |
|-----------------|--------------------|-------------------|---------|------------|--------------------|--------|
|                 | to Overtlow<br>gal | Capacity —<br>gal | Тор     | Bottom     | Тор                | Bottom |
| 12 %            | 61                 | -                 | 49 3/8  | 42 1/4     | 29 1/8             | 25 1/4 |