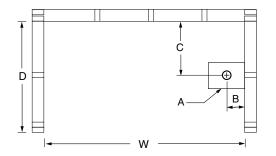

### **DIMENSIONS**

| Specifications                  | inches      |  |  |  |
|---------------------------------|-------------|--|--|--|
| Width: Overall / Net            | 60          |  |  |  |
| Depth: Overall / Net            | 37 1/4 / 36 |  |  |  |
| Height: Overall / Net           | 81 1/4 /80  |  |  |  |
| Enclosure Opening               | 56          |  |  |  |
| Skirt Height                    | 18          |  |  |  |
| Drain Rough-In (from Back Wall) | 18          |  |  |  |
| Drain Rough-In (from Side Wall) | 8 ½         |  |  |  |
| Drain: Diameter / Clearance     | 2 / 3/4     |  |  |  |

## FRAMING DIMENSIONS inches

| Туре   | <b>D</b><br>Depth | <b>W</b><br>Width | <b>H</b><br>Height | А       | В   | С  |
|--------|-------------------|-------------------|--------------------|---------|-----|----|
| Alcove | 37 ½              | 60 1/8            | -                  | Box Out | 8 ½ | 18 |