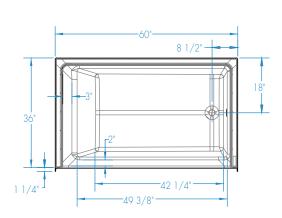

### **DIMENSIONS**

| Specifications                  | inches      |  |  |  |
|---------------------------------|-------------|--|--|--|
| Width: Overall / Net            | 60          |  |  |  |
| Depth: Overall / Net            | 37 1/4 / 36 |  |  |  |
| Height: Overall / Net           | 81 1/4 /80  |  |  |  |
| Enclosure Opening               | 56          |  |  |  |
| Skirt Height                    | 18          |  |  |  |
| Drain Rough-In (from Back Wall) | 18          |  |  |  |
| Drain Rough-In (from Side Wall) | 8 ½         |  |  |  |
| Drain: Diameter / Clearance     | 2 / 3/4     |  |  |  |

## SUMP DATA

| Ion of Drain to | Capacity           | Min. Operating    | WIDTH @ | centerline | DEPTH @ centerline |        |
|-----------------|--------------------|-------------------|---------|------------|--------------------|--------|
|                 | to Overtlow<br>gal | Capacity —<br>gal | Тор     | Bottom     | Тор                | Bottom |
| 12 %            | 61                 | -                 | 49 3/8  | 42 1/4     | 29 1/8             | 25 1/4 |