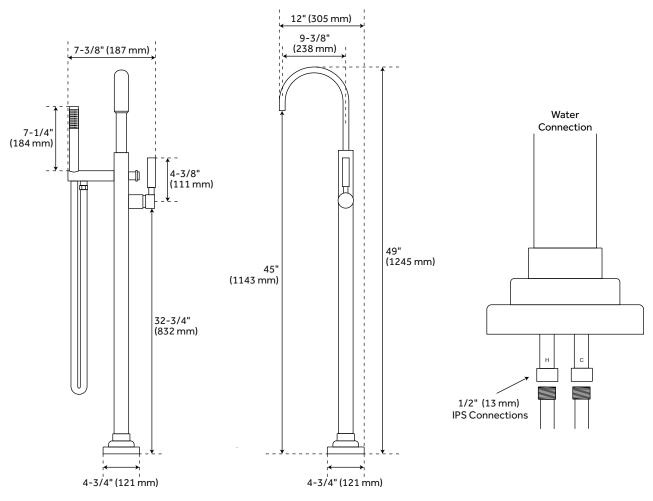

## FEATURES

Installation Type: Freestanding Design: Modern Faucet Centers: Single-Hole Handle Type: Lever Features: Gooseneck, Hand Shower Material: Brass Length: 7-3/8" Width: 12" Height: 49" Height To Spout: 45" Spout Reach: 9-3/8" Base Plate Length: 4-3/4" Base Plate Width: 4-3/4" Hand Shower Hose Length: 58" Hand Shower Style: Modern