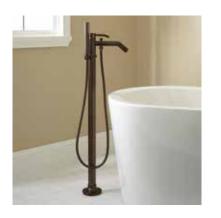

## FREESTANDING TUB FAUCET WITH HAND SHOWER

SKU: 926635

Underfloor access is required for proper installation. Installation on a concrete slab will require cutting and concrete removal.