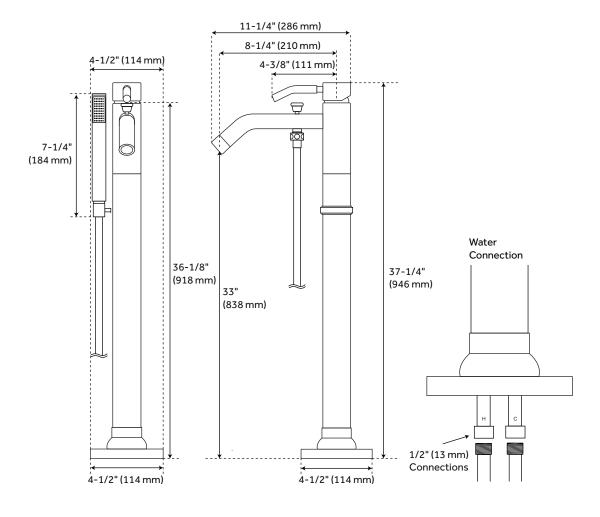

## FREESTANDING TUB FAUCET WITH HAND SHOWER

SKU: 926635

Underfloor access is required for proper installation. Installation on a concrete slab will require cutting and concrete removal.

## **FEATURES**

Installation Type: Freestanding

Design: Modern

Faucet Centers: Single-Hole

Handle Type: Lever

Features: Hand Shower Included

Length: 4-1/2"
Width: 11-1/4"
Height: 37-1/4"
Height To Spout: 33"
Spout Reach: 8-1/4"
Hot and Cold Indicators: No
Base Plate Length: 4-1/2"
Base Plate Width: 4-1/2"
Ceramic Disc Cartridges: Yes
Diverter Included: Yes
Hand Shower Hose Length: 60"
Hand Shower Material: ABS