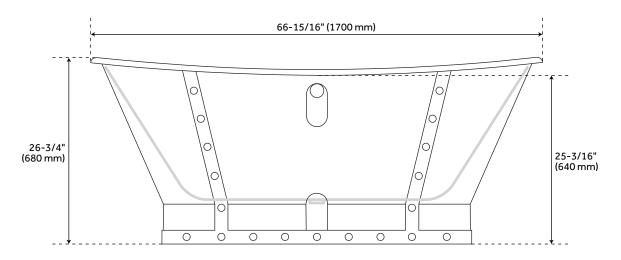

### **FEATURES**

Length: 68"
Width: 26-1/4"
Height: 27-1/4"
Tub Interior Length: 47"
Tub Interior Width: 16"
Water Depth To Rim: 18-7/8"
Water Depth To Overflow: 14-1/2"
Water Capacity (Gallons): 47
Tub Weight Uncrated (lbs): 462
Tub Weight Crated (lbs): 549