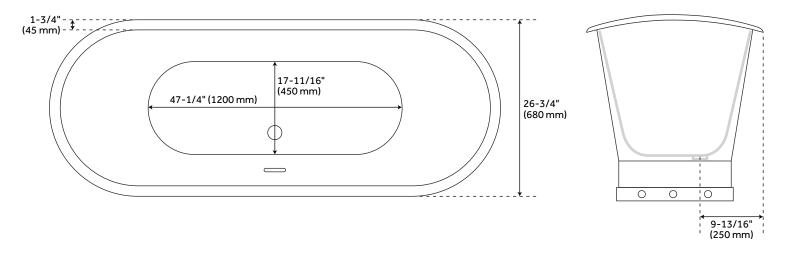

### **FEATURES**

Length: 68"
Width: 26-1/4"
Height: 27-1/4"
Tub Interior Length: 47"
Tub Interior Width: 16"
Water Depth To Rim: 18-7/8"
Water Depth To Overflow: 14-1/2"
Water Capacity (Gallons): 47
Tub Weight Uncrated (lbs): 462
Tub Weight Crated (lbs): 549