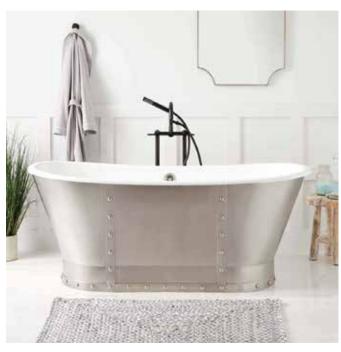

# 67" BRAYDEN

## BATEAU CAST IRON SKIRTED TUB WITH STAINLESS STEEL SKIRT

SKU: 379879

#### **FEATURES**

Design: Industrial

Product Finish: Stainless Steel

Overflow Hole: Yes

Shape: Oval Material: Cast Iron

Exterior Treatment: Brushed

Interior Treatment: White Porcelain Enamel

Tap Deck: No Drain Included: No Drain Placement: Offset Faucet Included: No