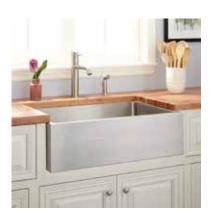

## 27" ATWOOD

## STAINLESS STEEL FARMHOUSE SINK

SKU: 927372

## **FEATURES**

Material: Stainless Steel Basin Split: Single Shape: Rectangle Apron Design: Smooth Faucet Centers: No Faucet Hole Number of Basins: 1

Product Color: Stainless Steel

Length: 27-1/8"
Width: 20-1/8"
Height: 10-1/4"
Basin Length: 25-1/8"
Basin Width: 18-1/8"
Water Depth to Rim: 9-7/8"
Apron Front Rim Thickness: 1"
Side and Back Rim Thickness: 1"
Metal Gauge/Thickness: 16 Gauge
Drain Included: Optional