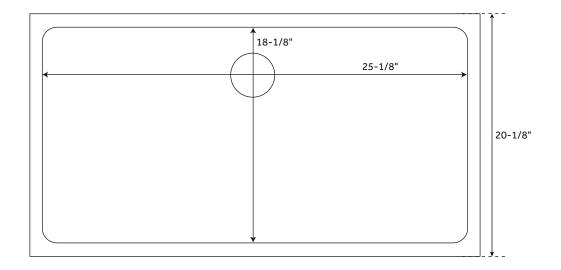

## **FEATURES**

Material: Stainless Steel Basin Split: Single Shape: Rectangle Apron Design: Smooth Faucet Centers: No Faucet Hole Number of Basins: 1

Product Color: Stainless Steel

Length: 27-1/8"
Width: 20-1/8"
Height: 10-1/4"
Basin Length: 25-1/8"
Basin Width: 18-1/8"
Water Depth to Rim: 9-7/8"
Apron Front Rim Thickness: 1"
Side and Back Rim Thickness: 1"
Metal Gauge/Thickness: 16 Gauge
Drain Included: Optional

Drain Size: 3-1/2"
Exterior Treatment: Smooth Interior Treatment: Smooth

All measurements are approximate. Measurements may vary +/- 1/2".