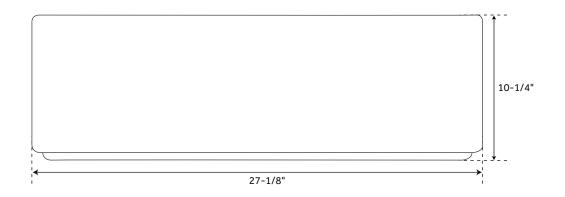

## **FEATURES**

Material: Stainless Steel Basin Split: Single Shape: Rectangle Apron Design: Smooth Faucet Centers: No Faucet Hole Number of Basins: 1

Product Color: Stainless Steel

Length: 27-1/8"
Width: 20-1/8"
Height: 10-1/4"
Basin Length: 25-1/8"
Basin Width: 18-1/8"
Water Depth to Rim: 9-7/8"
Apron Front Rim Thickness: 1"
Side and Back Rim Thickness: 1"
Metal Gauge/Thickness: 16 Gauge
Drain Included: Optional

Drain Size: 3-1/2"
Exterior Treatment: Smooth Interior Treatment: Smooth

All measurements are approximate. Measurements may vary +/- 1/2".