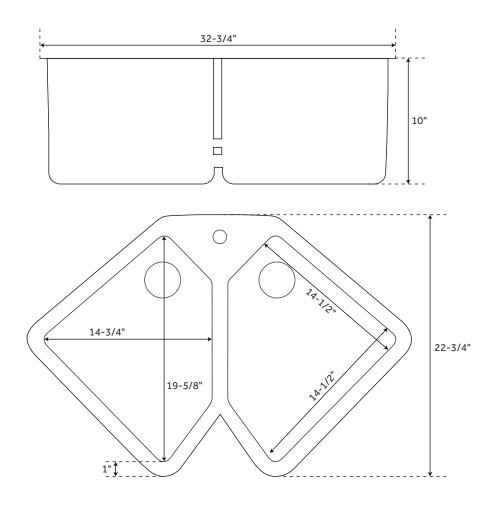

## **FEATURES**

Material: Stainless Steel Basin Split: 50/50 Shape: Specialty

Sink Installation: Undermount Faucet Centers: Single-Hole Number of Basins: 2

Product Color: Stainless Steel

Length: 32-3/4" Width: 22-3/4" Height: 10"

Basin Length: 14-3/4" Basin Width: 19-5/8" Water Depth to Rim: 10" Rim Thickness: 1"

Metal Gauge/Thickness: 16 Gauge

Faucet Included: No Faucet Holes: 1 Drain Size: 3-1/2"

All measurements are approximate. Measurements may vary +/- 1/2".