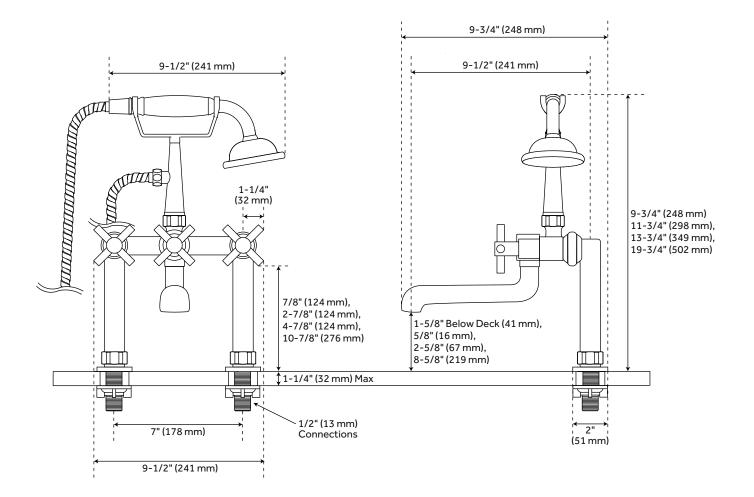

## FEATURES

Installation Type: Deck Mount Design: Modern Faucet Centers: 7" Handle Type: Cross Features: Hand Shower Included Tub Faucet Material: Brass Length: 9-1/2" Width: 9-3/4" Spout Reach: 9-1/2" Handle Material: Brass Hot and Cold Indicators: No Drain Included: No Base Plate Length: 2" Base Plate Width: 2" Ceramic Disc Cartridges: Yes Diverter Included: Yes Couplers Included: Yes Hand Shower Hose Length: 60"

All product dimensions are nominal.