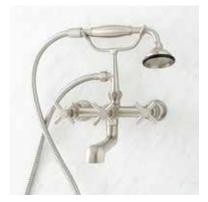

## MODERN

WALL-MOUNT TUB FAUCET WITH CROSS HANDLES AND WALL COUPLERS SKU: 908420

## FEATURES

Installation Type: Wall Mount Design: Transitional Faucet Centers: 7" Handle Type: Cross Features: Hand Shower Included Tub Faucet Material: Brass Length: 9-1/2" Height: 12-1/4" Height To Spout: 3-1/2" Handle Material: Brass Base Plate Length: 2" Base Plate Width: 2" Ceramic Disc Cartridges: Yes Couplers Included: Yes Hand Shower Hose Length: 60" Hand Shower Style: Telephone