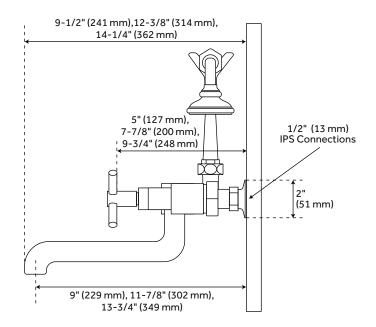

## FEATURES

Installation Type: Wall Mount Design: Transitional Faucet Centers: 7" Handle Type: Cross Features: Hand Shower Included Tub Faucet Material: Brass Length: 9-1/2" Height: 12-1/4" Height To Spout: 3-1/2" Handle Material: Brass Base Plate Length: 2" Base Plate Width: 2" Ceramic Disc Cartridges: Yes Couplers Included: Yes Hand Shower Hose Length: 60" Hand Shower Style: Telephone