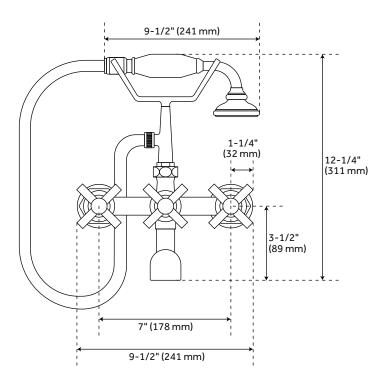

## FEATURES

Installation Type: Wall Mount Design: Transitional Faucet Centers: 7" Handle Type: Cross Features: Hand Shower Included Tub Faucet Material: Brass Length: 9-1/2" Height: 12-1/4" Height To Spout: 3-1/2" Handle Material: Brass Base Plate Length: 2" Base Plate Width: 2" Ceramic Disc Cartridges: Yes Couplers Included: Yes Hand Shower Hose Length: 60" Hand Shower Style: Telephone