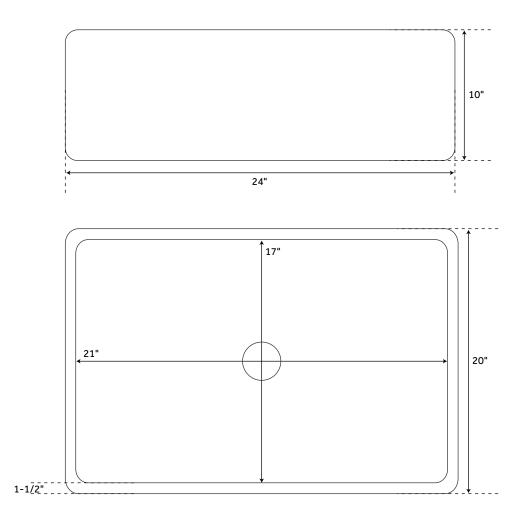

## **FEATURES**

Material: Granite Basin Split: Single Shape: Rectangle Apron Design: Smooth Faucet Centers: No Faucet Hole Number of Basins: 1

Length: 24" Width: 20" Height: 10" Basin Length: 21" Basin Width: 17"

Water Depth to Rim: 8-1/2" Apron Front Rim Thickness: 1-1/2"

Drain Included: Optional
Drain Size: 3-1/2"
Reversible Mounting: Yes
Exterior Treatment: Smooth
Interior Treatment: Smooth

All measurements are approximate. Measurements may vary +/- 1/2".