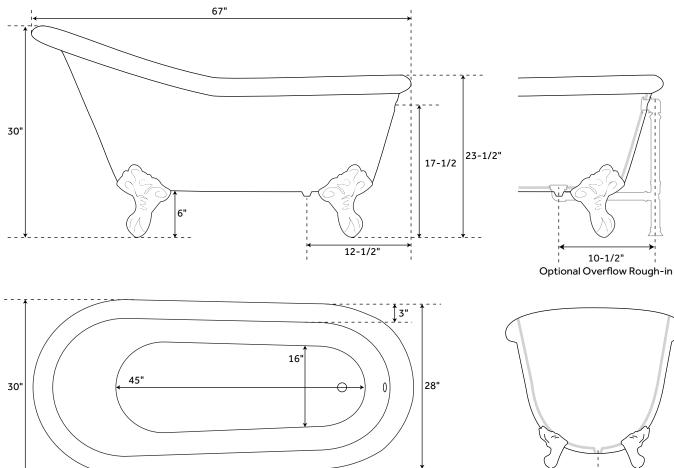

## **FEATURES**

Design: Traditional Product Finish: White Features: Custom Painting Available Overflow Hole: Yes Shape: Specialty Material: Cast Iron Length: 67" Width: 30" Height: 30" Tub Interior Length: 45" Tub Interior Width: 16" Water Depth To Overflow: 11-1/2" Exterior Treatment: Hand-Smoothed Painted White Interior Treatment: White Porcelain Enamel Feet Type: Imperial Feet Material: Cast Iron Water Capacity (Gallons): 35 Built-In Adjusters: Yes Tub Weight Uncrated (lbs): 300 Tub Weight Crated (lbs): 410