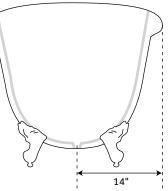

## **FEATURES**

Design: Traditional Product Finish: White Features: Custom Painting Available Overflow Hole: Yes Shape: Specialty Material: Cast Iron Length: 67" Width: 30" Height: 30" Tub Interior Length: 45" Tub Interior Width: 16" Water Depth To Overflow: 11-1/2" Exterior Treatment: Hand-Smoothed Painted White Interior Treatment: White Porcelain Enamel Feet Type: Imperial Feet Material: Cast Iron Water Capacity (Gallons): 35 Built-In Adjusters: Yes Tub Weight Uncrated (lbs): 300 Tub Weight Crated (lbs): 410