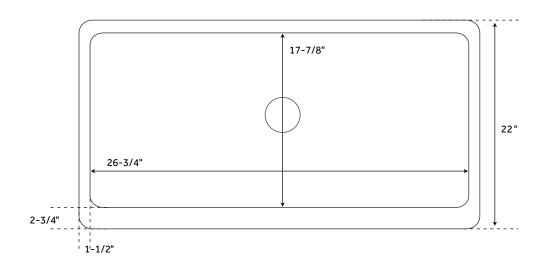

## **FEATURES**

Material: Copper Basin Split: Single Apron Design: Hammered Faucet Centers: No Faucet Hole Number of Basins: 1 Product Color: Antique Copper

Length: 30" Width: 22" Height: 9-1/4" Basin Length: 26-3/4" Basin Width: 17-7/8" Water Depth to Rim: 9"

Apron Front Rim Thickness: 2-3/4" Side and Back Rim Thickness: 1-1/2" Metal Gauge/Thickness: 16 Gauge

Drain Size: 3-1/2"

Exterior Treatment: Hammered Interior Treatment: Hammered

All measurements are approximate. Measurements may vary +/- 1/2".