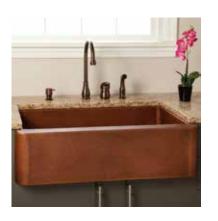

## 30" FIONA

## HAMMERED COPPER FARMHOUSE SINK

SKU: 921544

## **FEATURES**

Material: Copper Basin Split: Single Apron Design: Hammered Faucet Centers: No Faucet Hole Number of Basins: 1 Product Color: Antique Copper

Length: 30" Width: 22" Height: 9-1/4" Basin Length: 26-3/4" Basin Width: 17-7/8" Water Depth to Rim: 9"