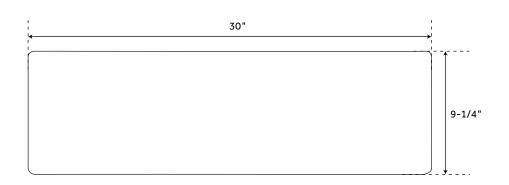

## **FEATURES**

Material: Copper Basin Split: Single Apron Design: Hammered Faucet Centers: No Faucet Hole Number of Basins: 1 Product Color: Antique Copper

Length: 30" Width: 22" Height: 9-1/4" Basin Length: 26-3/4" Basin Width: 17-7/8" Water Depth to Rim: 9"

Apron Front Rim Thickness: 2-3/4" Side and Back Rim Thickness: 1-1/2" Metal Gauge/Thickness: 16 Gauge

Drain Size: 3-1/2"

Exterior Treatment: Hammered Interior Treatment: Hammered

All measurements are approximate. Measurements may vary +/- 1/2".