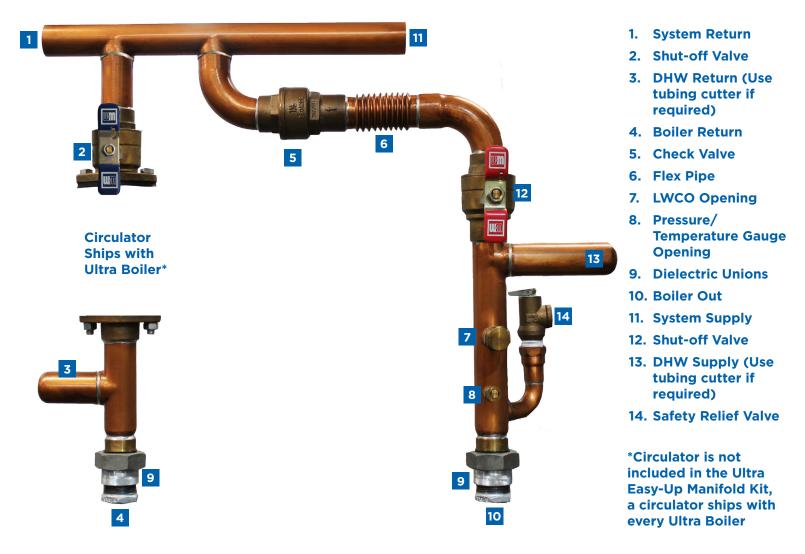

# **Easy Installation**

A few connections while ensuring proper flow through the boiler

# **Eliminates Piping Errors**

Helps ensure correct piping strategy by incorporating the primary/secondary piping requirements

#### **Makes Indirect Water Heater Installation Easy**

Includes boiler flow check and take-offs for domestic hot water connection for now, or in the future

### **Simple System Servicing**

Manifold shut off valves provide quick isolation of the boiler and circulator from system piping